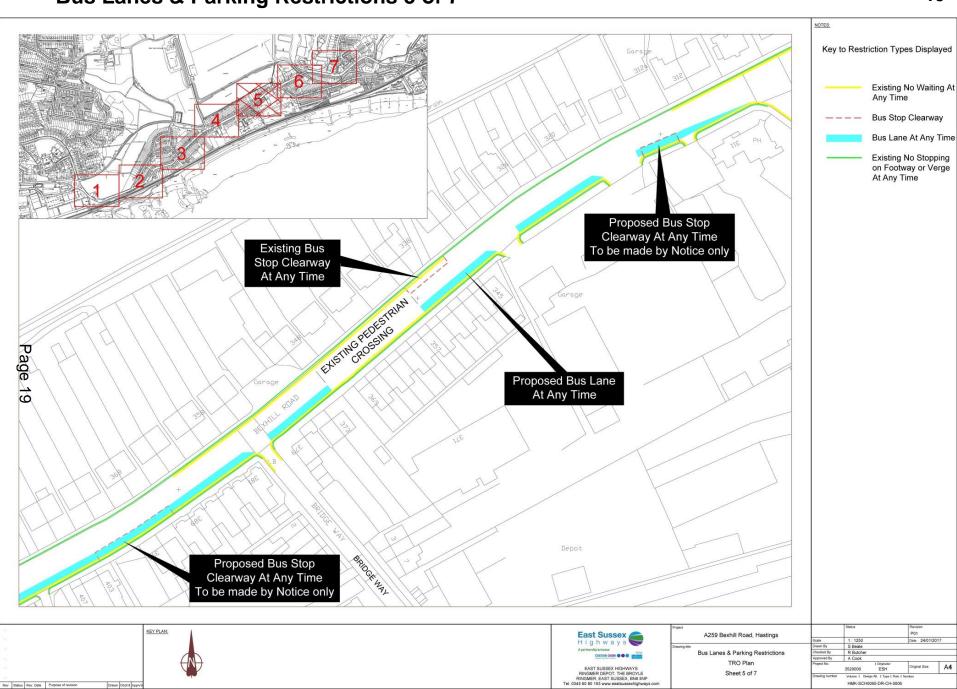

### **Bus Lanes & Parking Restrictions 5 of 7**

### **Looking East, towards Junction of Bridge Way**

HMK-SCH0060-DR-CH-0007