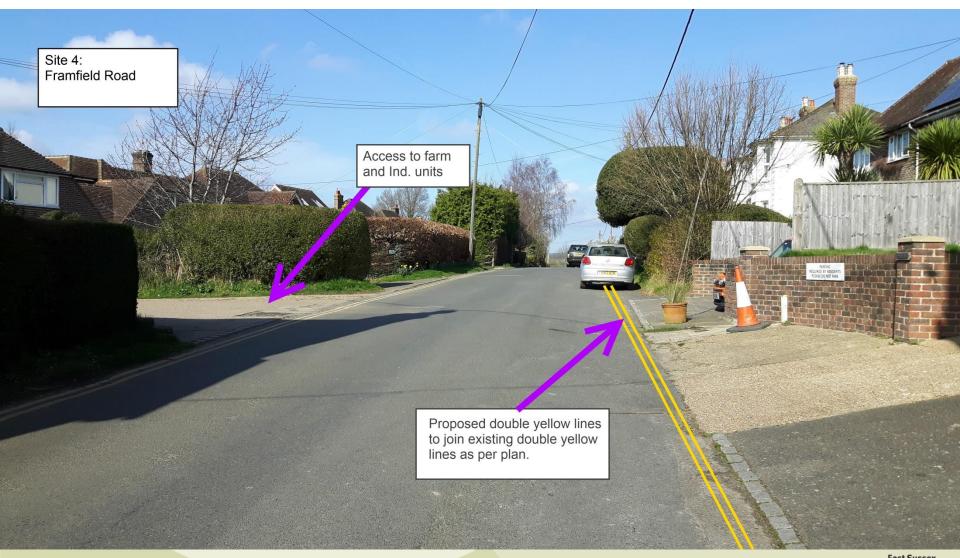

#### Buxted: Framfield Road, 'No Waiting at Any Time'

ORIGINAL SIZE

#### **Framfield Road**