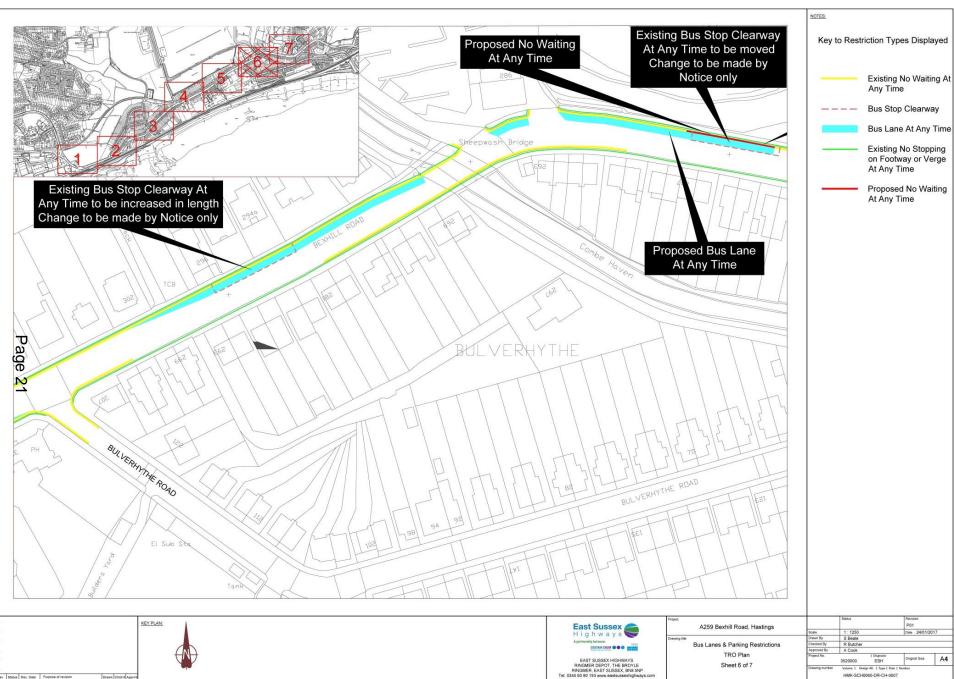

### **Bus Lanes & Parking Restrictions 5 of 7**

### **Looking East, towards Junction of Bridge Way**

HMK-SCH0060-DR-CH-0007