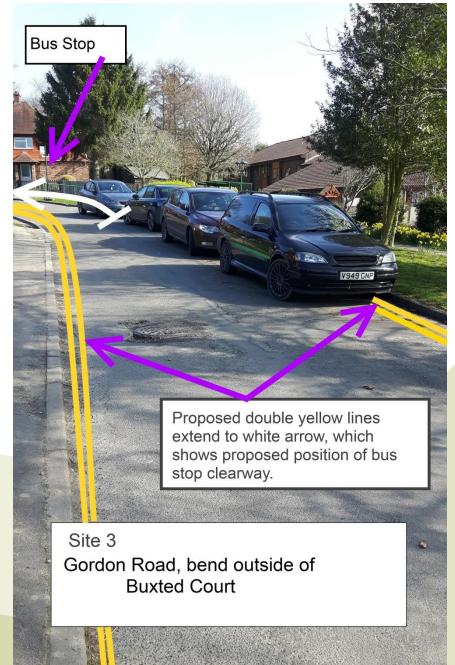

## **Gordon Road, bend near to Buxted Court**

#### Gordon Road, bend near to Buxted Court