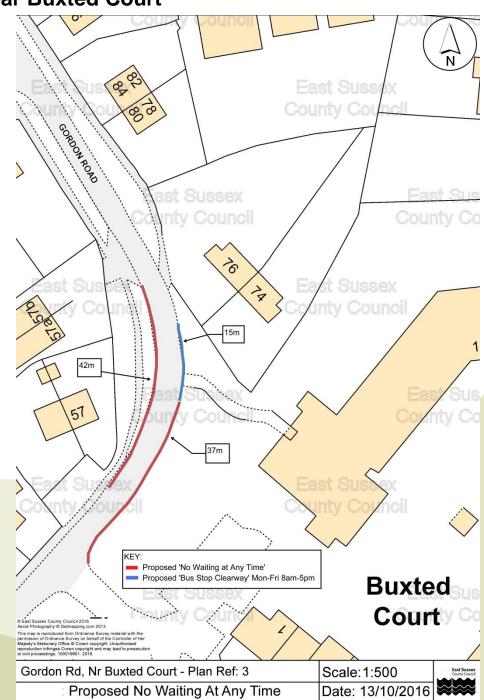

## **Gordon Road, bend near to Buxted Court**

#### Gordon Road, bend near to Buxted Court