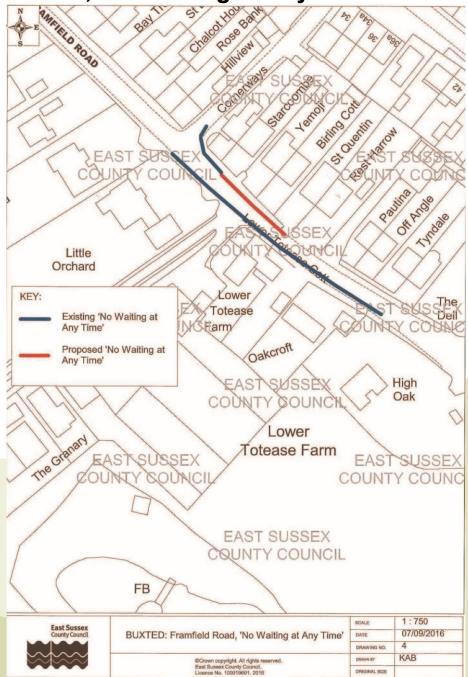

#### Buxted: Framfield Road, 'No Waiting at Any Time'

ORIGINAL SIZE

#### **Framfield Road**