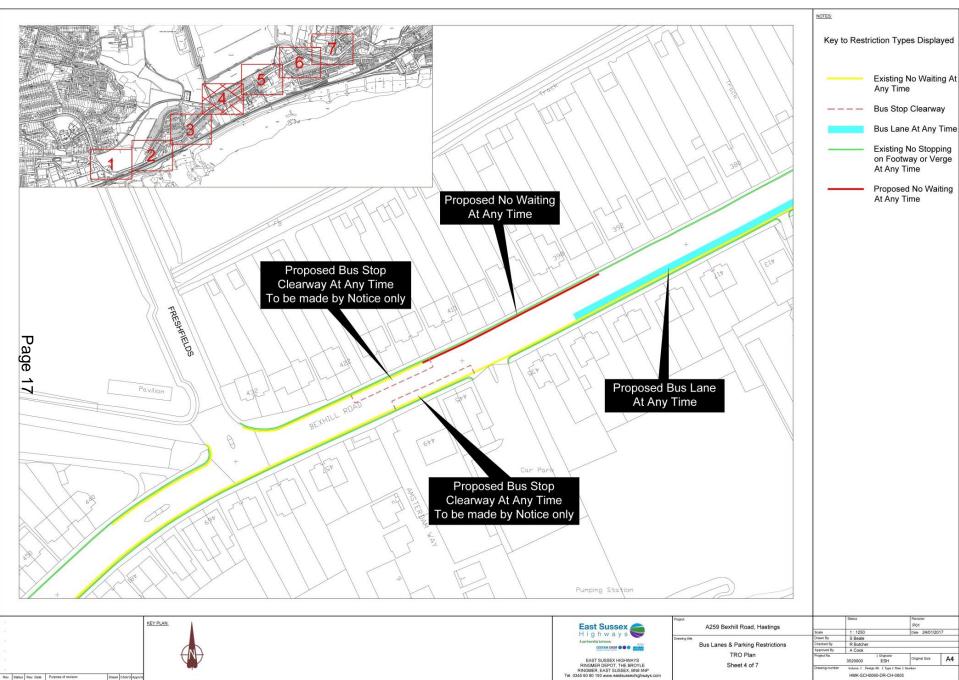

### **Bus Lanes & Parking Restrictions 4 of 7**

#### **Looking East on the A259 at Freshfields**