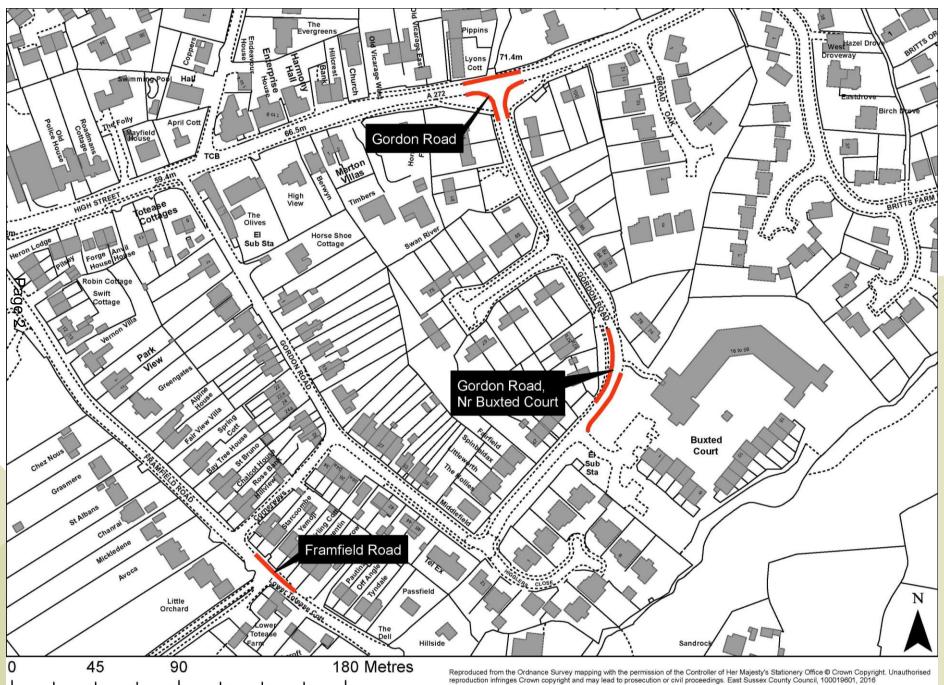

#### Buxted: Gordon Road, 'No Waiting at Any Time'

## **Gordon Road, bend near to Buxted Court**

#### Gordon Road, bend near to Buxted Court

#### Buxted: Framfield Road, 'No Waiting at Any Time'

ORIGINAL SIZE

#### **Framfield Road**