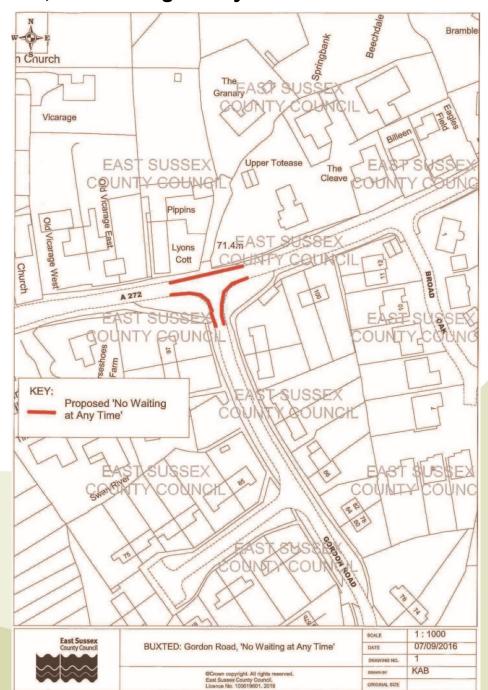

# TRO: Buxted

Traffic Regulation Order – Proposal for prohibition of waiting, various roads, Buxted.



Location 2



#### Buxted: Gordon Road, 'No Waiting at Any Time'













## **Gordon Road, bend near to Buxted Court**





#### Gordon Road, bend near to Buxted Court





#### Buxted: Framfield Road, 'No Waiting at Any Time'



ORIGINAL SIZE



#### **Framfield Road**





# TRO: Buxted

Traffic Regulation Order – Proposal for prohibition of waiting, various roads, Buxted.



# TRO: A259 Bexhill

Traffic Regulation Order – A259 Bexhill Road Bus Priority Scheme (Phase 1), St. Leonards, Hastings.





SCH0060-DR-CH-0001.dwg

#### **Bus Lanes & Parking Restrictions 1 of 7**

Rev Status Rev. Date Purpose of revisio



#### **Looking East from Glyne Gap towards Bexleigh Avenue**





#### **Bus Lanes & Parking Restrictions 2 of 7**



HMK-SCH0060-DR-CH-0003

### **Bus Lanes & Parking Restrictions 3 of 7**

Rev Status Rev. Date Purpose of revisio



###