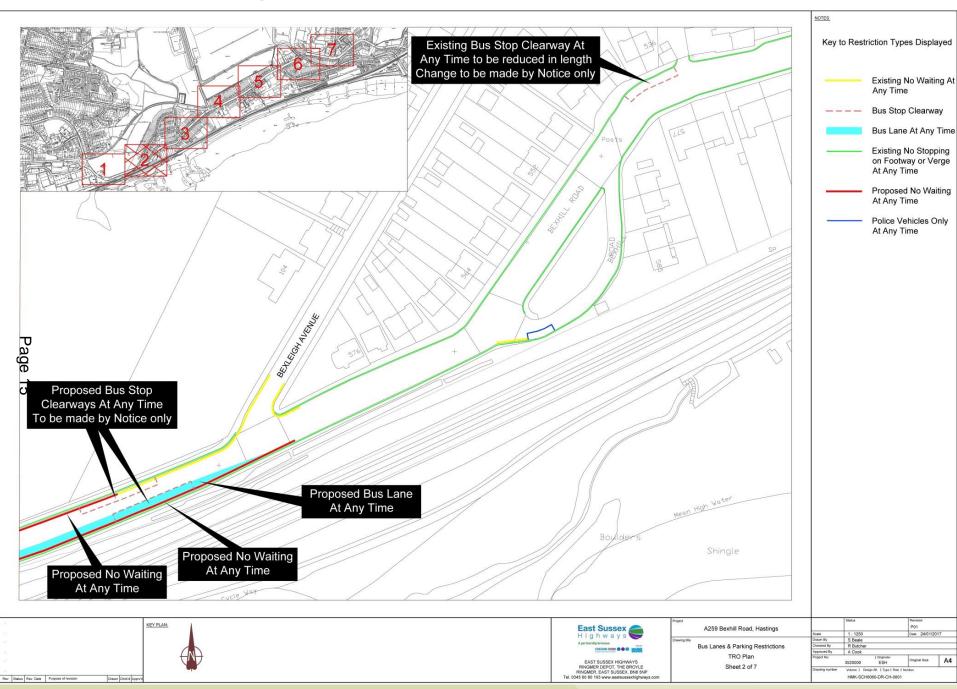

for prohibition of waiting, various roads, Buxted.



Location 2



#### Buxted: Gordon Road, 'No Waiting at Any Time'













## **Gordon Road, bend near to Buxted Court**





#### Gordon Road, bend near to Buxted Court





#### Buxted: Framfield Road, 'No Waiting at Any Time'



ORIGINAL SIZE



#### **Framfield Road**





# TRO: Buxted

Traffic Regulation Order – Proposal for prohibition of waiting, various roads, Buxted.



# TRO: A259 Bexhill

Traffic Regulation Order – A259 Bexhill Road Bus Priority Scheme (Phase 1), St. Leonards, Hastings.





SCH0060-DR-CH-0001.dwg

#### **Bus Lanes & Parking Restrictions 1 of 7**

Rev Status Rev. Date Purpose of revisio



#### **Looking East from Glyne Gap towards Bexleigh Avenue**





#### **Bus Lanes & Parking Restrictions 2 of 7**



HMK-SCH0060-DR-CH-0003

### **Bus Lanes & Parking Restrictions 3 of 7**

Rev Status Rev. Date Purpose of revisio



### **Bus Lanes & Parking Restrictions 4 of 7**



#### **Looking East on the A259 at Freshfields**





### **Bus Lanes & Parking Restrictions 5 of 7**



### **Looking East, towards Junction of Bridge Way**





HMK-SCH0060-DR-CH-0007

#### **Bus Lanes & Parking Restrictions 6 of 7**

Rev Status Rev. Date Purpose of revisio



#### **Bus Lanes & Parking Restrictions 7 of 7**









| A259 Bexhill Road, Hasti |                                 |  |  |  |
|--------------------------|---------------------------------|--|--|--|
| Drawing title            | 2                               |  |  |  |
|                          | Bus Lanes & Parking Restriction |  |  |  |
|