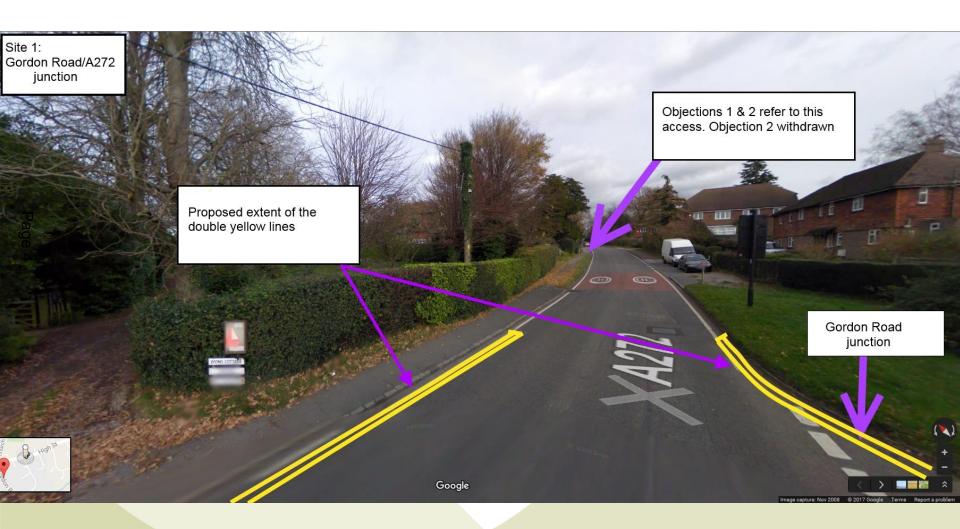

# TRO: Buxted

Traffic Regulation Order – Proposal for prohibition of waiting, various roads, Buxted.



Location 2



#### Buxted: Gordon Road, 'No Waiting at Any Time'













## **Gordon Road, bend near to Buxted Court**





#### Gordon Road, bend near to Buxted Court





#### Buxted: Framfield Road, 'No Waiting at Any Time'



ORIGINAL SIZE



#### **Framfield Road**





# TRO: Buxted

Traffic Regulation Order – Proposal for prohibition of waiting, various roads, Buxted.



# TRO: A259 Bexhill

Traffic Regulation Order – A259 Bexhill Road Bus Priority Scheme (Phase 1), St. Leonards, Hastings.





SCH0060-DR-CH-0001.dwg

#### **Bus Lanes & Parking Restrictions 1 of 7**

Rev Status Rev. Date Purpose of revisio



#### **Looking East from Glyne Gap towards Bexleigh Avenue**





#### **Bus Lanes & Parking Restrictions 2 of 7**



HMK-SCH0060-DR-CH-0003

### **Bus Lanes & Parking Restrictions 3 of 7**

Rev Status Rev. Date Purpose of revisio



### **B