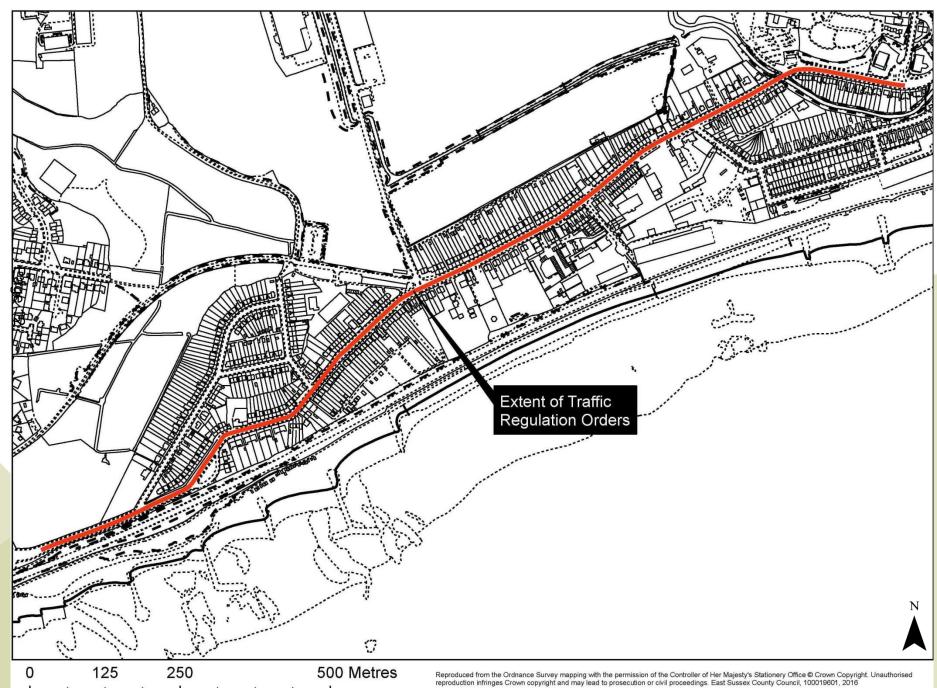

# TRO: A259 Bexhill

Traffic Regulation Order – A259 Bexhill Road Bus Priority Scheme (Phase 1), St. Leonards, Hastings.

SCH0060-DR-CH-0001.dwg

#### **Bus Lanes & Parking Restrictions 1 of 7**

Rev Status Rev. Date Purpose of revisio